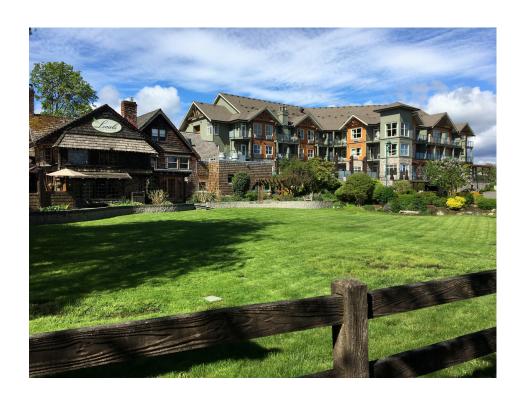

# **Getting Oriented**

Surrounded by a beautiful landscape that celebrates water, gardens and trees, The Old House Hotel is comprised of two buildings: Cedar and Maple, with Locals Restaurant situated in between the two.

This happy place is our Main Check-in location. Chocked full of amenities, it features a 24-hour front desk service, refreshment centre, business centre, outdoor heated pool and hot tub, Ohspa, Grand Fir Meeting Rooms, laundry room and underground parking with electric car charging stations. It's the building with an arrival circular drive.

# **Maple Building**1800 Riverside Lane

With its more private location, peaceful Maple features a refreshment centre, gym, business centre, grand fireplace, in-suite washer and dryer, and Front Desk Service most days and during business hours.